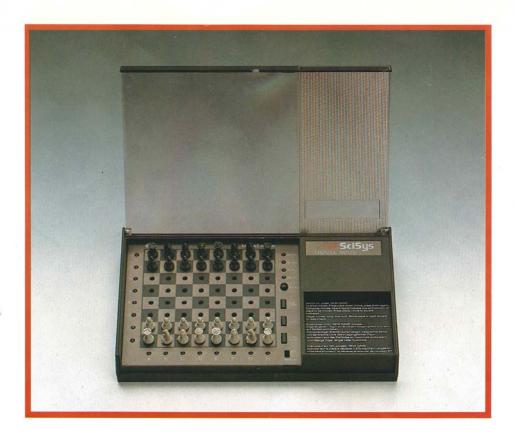

## SciSys Mark 10

Ultra slim low priced tabletop sensor.

The electronic chess Mark 10 features a new 8 level program including mate-in-3 problem solving. It will give over 100 hours playing from 4 batteries. A mains adaptor socket is provided.

With position verification, take-back facility and the capabi-lity of storing a position for up to 1 year, this computer is excellent value for money.

Voordelig geprijsde tafelcompu-ter, zeer plat model. De electronic chess mark 10 is

Dimensions 24 x 24 x 2 cm
DC 6 Volts (4 x UM-3)
DC jack for adaptor AD 4200

SciSys Mark 10 (Electronic MK 10)

Ultra slim. Luxury metalcast pieces.