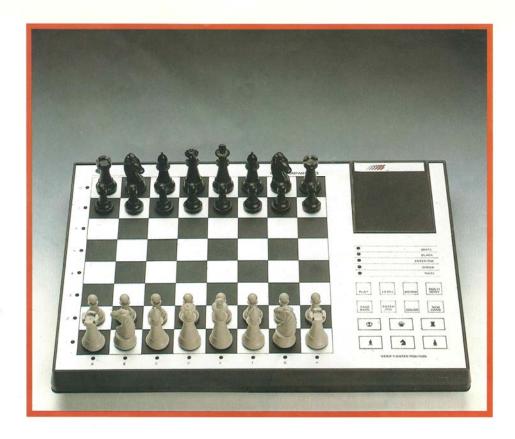

### SciSys Companion II

The perfect table-top chess computer.

Companion II is a very trong chess computer. It has 9 playing levels and can solve mate-in-4 problems. It has a built-in openings book and thinks in the opponent's time.

This computer will even suggest moves, allow you to take back moves or enter new positions or verify existing ones.

Over 100 playing hours are available with 3 batteries and most importantly you may turn Companion II off at any time and it will remember the position for up to one year.

Dimensions 33 x 24 x 4 cm DC 4,5 Volts (3 x UM-3) DC-jack-for adaptor AD 4200 De perfecte tafelschaakcomputer met sensorbord.

De Companion II is een uiterst sterke schaakcomputer. Hij heeft 9 spelniveaus en kan schaakmat-in-4 problemen oplossen. Hij heeft een ingebouwd openingsboek en denkt gedurende de zettijd van de tegenstander.