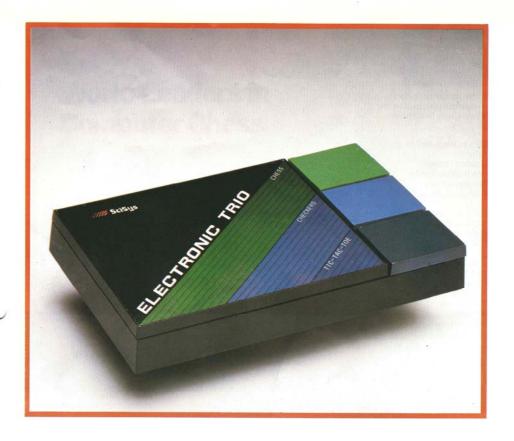

### SciSys Trio

Intelligent fun for all the family.
Trio is a 'world first'. It offers 3

Trio is a 'world first'. It offers 3 erent games all within one pocket size computer. The 3 separate piece compartments contain pieces for

tain pieces for:

TicTucToe: 4 levels of skill
and big easy to use pieces. Ideal
for children

for children.

Checkers: 8 levels of skill and great fun to play for everybody.

Chess: 8 levels of play, solves mate-in-3, a challenge to players of all ages.

Each game has take-back facility and positions can be stored in memory for up to 1 year. The batteries will last well over 100

hours.

Comes with rules for chess and checkers.

Denkplezier voor het hele gezin.