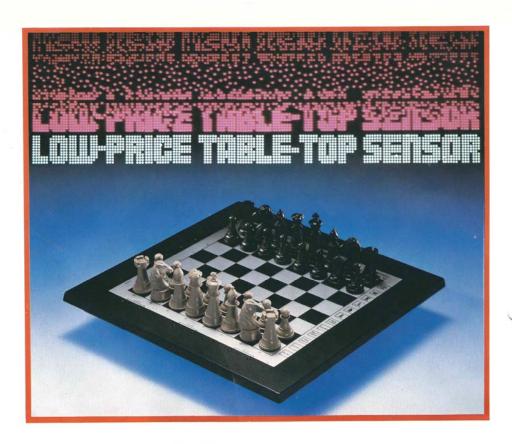

## SciSys Mark 10

Ultra slim low priced tabletop sensor.

The electronic chess Mark 10 features a new 8 level program including mate-in-3 problem solving. It will give over 100 hours playing from 4 batteries. A mains adaptor socket is provided.

With position verification, take-back facility and the capabi-lity of storing a position for up to 1 year, this computer is excellent value for money.

Voordelig geprijsde tafelcompu-ter, zeer plat model. De electronic chess mark 10 is