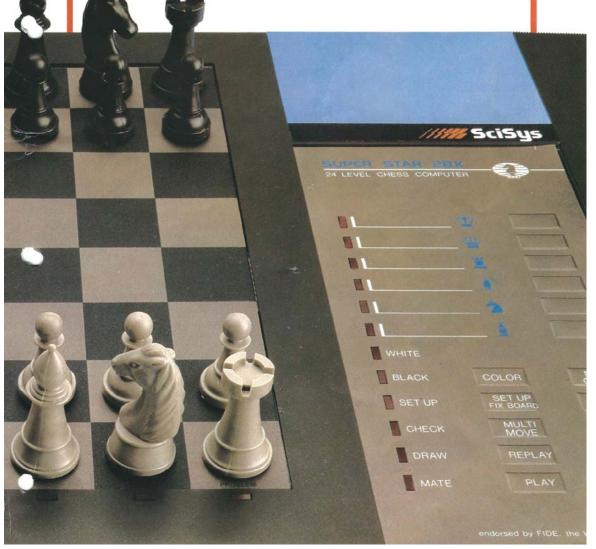

# SciSys Superstar 28

A world beater from SciSys.

Regularly beats club players of over 2100 ELO under tournament conditions.

Superstar is a 28K byte system expandable up to 36K with new modules. Never out of date.

Its unique 24 playing levels cater for any strength player under any conditions.

8 casual levels allow you to alter the computer's response time

from 2 seconds to 10 minutes. The 8 different tournament levels range from speed chess (5 minutes per game) to grandmaster tournament (40 moves in 2 ½ hours) or even to compute indefinitely.

Superstar will display the move under consideration if asked and will takeback and replay a full game.

Dimensions 37 x 24 x 3,3 cm DC 9 Volts (6 x UM-2) Adaptor included

Hét wereldsucces, deze computer van SciSys. Verslaat regelmatig clubspelers met meer dan 2100 ELO-punten. De Superstar is een systeem met een groot 28K geheugen dat tot 36K kan worden uitgebreid met nieuwe modules. Is altijd up-to-

Met zijn unieke 24 spelniveaus kunt u de tijd waarin de computer zijn tegenzet doet van 2 seconden tot 10 minuten instellen. De 8 verschillende wedstrijdniveaus variëren van snelschaak (5 minuten per spel) tot grootmeestertoernooien (40 zetten in 2 1/2

uur) of zelfs tot oneindig doordenken. De Superstar zal, indien u dit vraagt, de zet laten zien die hij overweegt en ook is het mogelijk alle stukken terug te nemen en een volledig spel opnieuw te spelen.