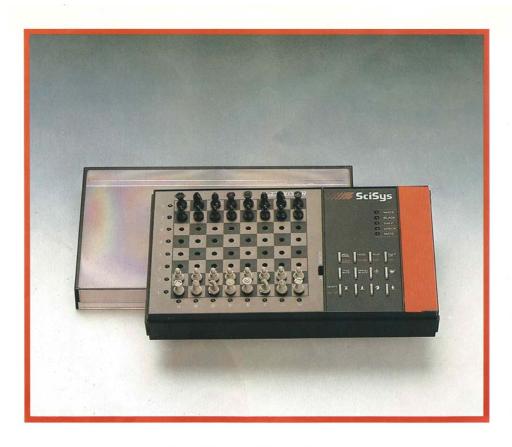

# SciSys Superstar 28

A world beater from SciSys.

Regularly beats club players of over 2100 ELO under tournament conditions.

Superstar is a 28K byte system expandable up to 36K with new modules. Never out of date.

Its unique 24 playing levels cater for any strength player under any conditions.

8 casual levels allow you to alter the computer's response time

from 2 seconds to 10 minutes. The 8 different tournament levels range from speed chess (5 minutes per game) to grandmaster tournament (40 moves in 2 ½ hours) or even to compute indefinitely.

Superstar will display the move under consideration if asked and will takeback and replay a full game.

Dimensions 37 x 24 x 3,3 cm DC 9 Volts (6 x UM-2) Adaptor included

Hét wereldsucces, deze computer van SciSys. Verslaat regelmatig clubspelers met meer dan 2100 ELO-punten. De Superstar is een systeem met een groot 28K geheugen dat tot 36K kan worden uitgebreid met nieuwe modules. Is altijd up-to-