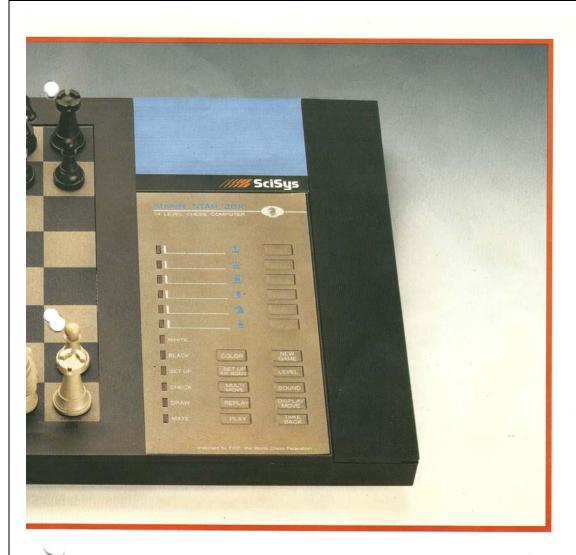

# SciSys Superstar 28

A world beater from SciSys.

Regularly beats club players of over 2100 ELO under tournament conditions.

Superstar is a 28K byte system expandable up to 36K with new modules. Never out of date.

Its unique 24 playing levels cater for any strength player under any conditions.

8 casual levels allow you to alter the computer's response time

from 2 seconds to 10 minutes. The 8 different tournament levels range from speed chess (5 minutes per game) to grandmaster tournament (40 moves in 2 ½ hours) or even to compute indefinitely.

Superstar will display the move under consideration if asked and will takeback and replay a full game.

Dimensions 37 x 24 x 3,3 cm DC 9 Volts (6 x UM-2) Adaptor included

Hét wereldsucces, deze computer van SciSys. Verslaat regelmatig clubspelers met meer dan 2100 ELO-punten. De Superstar is een systeem met een groot 28K geheugen dat tot 36K kan worden uitgebreid met nieuwe modules. Is altijd up-to-