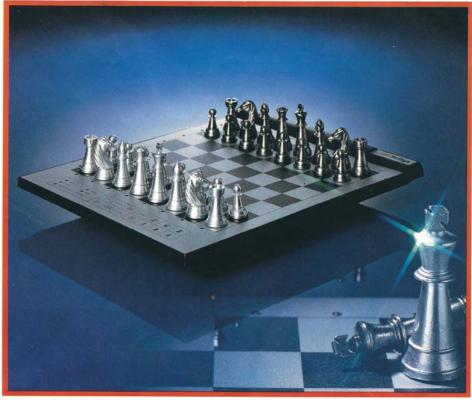

### **SciSys Concord**

The most powerful battery-operated tabletop unit avail-le.

Concord's elegant styling conceals a fast powerful pro-gram, capable of 9 levels of play including mate-in-4 problem solving. Concord has the following features:

- retains position in memory,
  thinks in opponent's time,
- full takeback and setup capa-
- 100 hours battery life; adapter-connectable for economy,

unique ultra-thin design.

Een zeer sterk, op batterijen werkend tafelmodel.

De elegante buitenkant van de Concord herbergt een snel, krachtig programma, met 9 spelniveaus inclusief de mogelijkheid om schaakmat in 4 problemen op te lossen. De Concord heeft de volgende

- eigenschappen:
   slaat de stelling in het geheu-
- gen op,

  denkt in de tijd van de tegen-
- stander,
   heeft de mogelijkheid tot het volledig terugnemen en weer opzetten van stellingen,
- levensduur batterijen 100 uur; adaptor kan voor economisch gebruik worden aange-
- bracht uniek, zeer plat model.

Das leistungsfähigste batteriegespeiste Tischgerät, das es

Die elegante Ausführung

verbirgt ein schnelles, lei-stungsfähiges Programm mit 9 Spielniveaus, einschliesslich Lösung von Matt-in-4-Proble-men. Der Concord verfügt über untenstehende Merkmale:

- speichert die Stellung,denkt in der Zeit des
- Gegners,
   ist völlig imstande, zurückzunehmen und aufzustellen,
- Batterien mit einer Lebensdauer von 100 Stunden: kann aus Sparsamkeitsgründen an Adapter angeschlossen werden.
- besonders schöne extraflache Ausführung.

Un des plus puissants ordi-nateurs d'échecs de table alimenté par des piles sur le mar-

Le style élégant de Concord cache un programme rapide et puissant, avec 9 niveaux de jeu, y compris la capacité de résou-dre des problèmes de mat-en-4. Le Concord a les caractéristiques suivantes:

- mémorise la position,
  l'ordinateur réfléchit sur le
- temps de son adversaire, possibilité de revenir en ar-
- rière ou de revoir une partie,
- fonctionne sur piles d'une durée de 100 heures; pour des raisons d'économie il peut être raccordé à un adaptateur (option)
- · modèle ultra-plat très élégant.