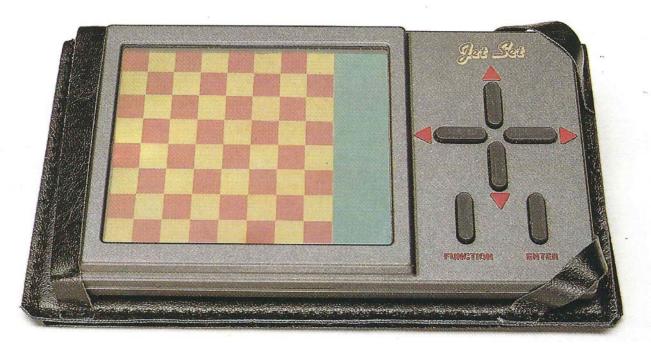

## **Chess King Jet Set**

(photo copyright © by www.schaakcomputers.nl)

Three great board games in one computer.

The Jet Set plays a strong game of chess, draughts (checkers), and Reversi (Othello), and uses a large LCD 8 x 8 display to show the position on the board. All three games have playing levels ranging from beginner to expert.

- Large LCD display shows the board and special features
- 16 playing levels
- Chess program has more than 200 opening moves in its book
- Draughts program can win with 3 kings v 2, and with 2 kings v 1
- Othello program plays perfectly in the endgame
- Takeback and step forward features
- Low power mode stores the position for up to 11 years
- Battery life at least 400 hours.
- Comes with free battery and leatherette pouch
- Battery life at least 400 hours
- Instruction manual teaches chess, draughts and Reversi
- 32 KB ROM
- 2 KB RAM
- 6303 microprocessor, 2 MHz