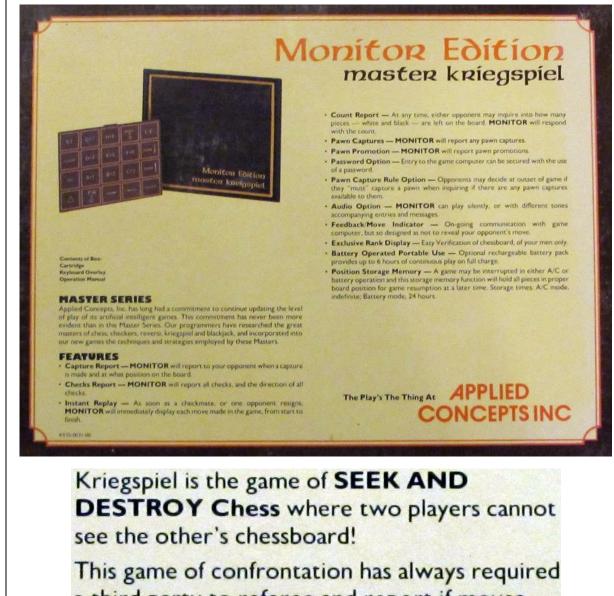

## Monitor Edition Master Kriegspiel Cartridge

One of the greatest drawbacks devotees of **Kriegspiel** (Blind Man's Chess) have always had was finding a third party to referee their game. **Kriegspiel** is the game of chess where two players cannot see the other's chessboard, and the game always required the third party to inform them if their moves were legal, if a capture was made, etc.

That is – until now! **Monitor** is the **Kriegspiel** referee. Now, two players can enjoy their blind chess and **Monitor** will carefully guard the two opponent's data, while providing all the legal responses to both black and white moves. **Kriegspiel** can be an exciting, challenging game and with **Monitor** easy and convenient!