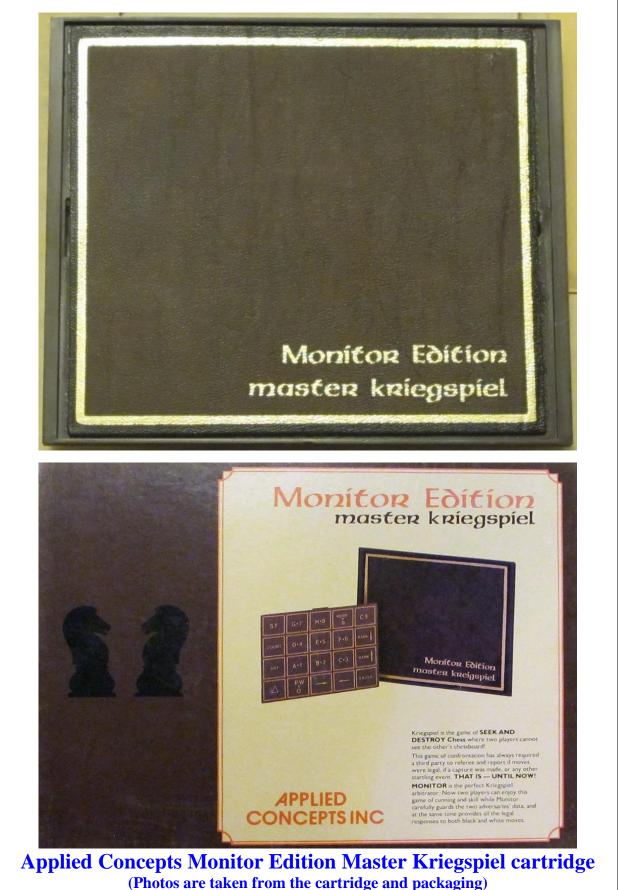

## Monitor Edition Master Kriegspiel Cartridge

One of the greatest drawbacks devotees of **Kriegspiel** (Blind Man's Chess) have always had was finding a third party to referee their game. **Kriegspiel** is the game of chess where two players cannot see the other's chessboard, and the game always required the third party to inform them if their moves were legal, if a capture was made, etc.

That is – until now! **Monitor** is the **Kriegspiel** referee. Now, two players can enjoy their blind chess and **Monitor** will carefully guard the two opponent's data, while providing all the legal responses to both black and white moves. **Kriegspiel** can be an exciting, challenging game and with **Monitor** easy and convenient!