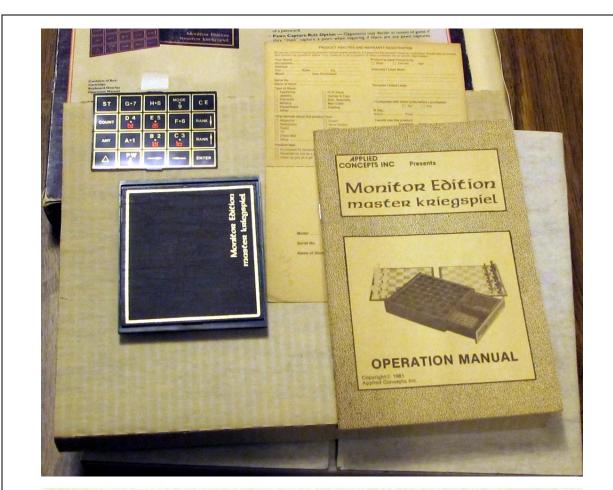

## Monitor Edition Master Kriegspiel Cartridge

One of the greatest drawbacks devotees of **Kriegspiel** (Blind Man's Chess) have always had was finding a third party to referee their game. **Kriegspiel** is the game of chess where two players cannot see the other's chessboard, and the game always required the third party to inform them if their moves were legal, if a capture was made, etc.

That is – until now! **Monitor** is the **Kriegspiel** referee. Now, two players can enjoy their blind chess and **Monitor** will carefully guard the two opponent's data, while providing all the legal responses to both black and white moves. **Kriegspiel** can be an exciting, challenging game and with **Monitor** easy and convenient!